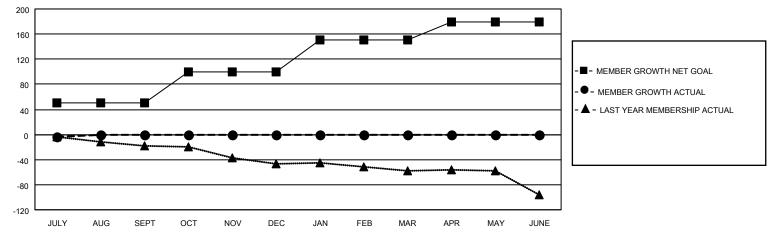

## GOALS AND ACTUAL MEMBERS CUMULATIVE

| DROPPED CLUBS: 0 |    | 7 CLUBS OF 61 ADDED 1 OR MORE<br>NEW MEMBERS | GENDER DISTRIBUTION  MALE 1,345 (76.38%) |                  |     |
|------------------|----|----------------------------------------------|------------------------------------------|------------------|-----|
| DROPPED MEMBERS  |    |                                              | FEMALE                                   | 416 (23.62%)     |     |
| DECEASED         | 1  | CLICK HERE FOR CUMULATIVE                    | TOTAL FAMILY UNIT MEMBERS                |                  | 278 |
| CLUB CANCELLED   | 0  | MEMBERSHIP DATA                              |                                          | 0.000//10.1141.5 | 141 |
| OTHER 12         |    |                                              | FAMILY MEMBERS PAYING HALF DUES          |                  | 141 |
| TOTAL            | 13 |                                              | Bolo                                     |                  |     |

## MONTHLY MEMBERSHIP PROGRESS REPORT

LOCATION ILLINOIS District 1 BK Results as of: 7/31/2021

| Clubs         |               |             |               | Members               |                        |                         |                                                    |  |
|---------------|---------------|-------------|---------------|-----------------------|------------------------|-------------------------|----------------------------------------------------|--|
|               | RESULTS FOR   | R 2021-2022 |               | RESULTS FOR 2021-2022 |                        |                         |                                                    |  |
| QUARTER       | NEW CLUB GOAL | NEW CLUBS   | DROPPED CLUBS | QUARTER MEME          | BER GROWTH NET<br>GOAL | MEMBER GROWTH<br>ACTUAL | DROPPED<br>MEMBERS ACTUAL<br>(including transfers) |  |
| JULY/AUG/SEPT | 0             | 0           | 0             | JULY/AUG/SEPT         | 50                     | 14                      | 13                                                 |  |
| OCT/NOV/DEC   | 0             | 0           | 0             | OCT/NOV/DEC           | 50                     | 0                       | 0                                                  |  |
| JAN/FEB/MAR   | 0             | 0           | 0             | JAN/FEB/MAR           | 50                     | 0                       | 0                                                  |  |
| APR/MAY/JUNE  | 1             | 0           | 0             | APR/MAY/JUNE          | 30                     | 0                       | 0                                                  |  |