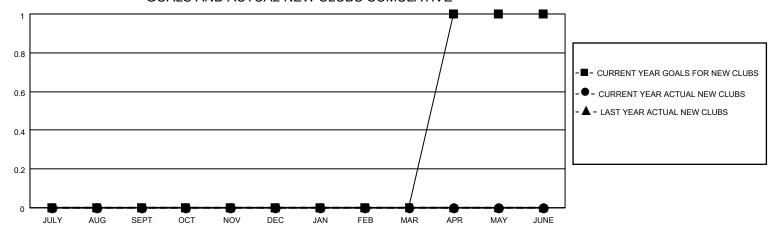

## GOALS AND ACTUAL NEW CLUBS CUMULATIVE

## MONTHLY MEMBERSHIP PROGRESS REPORT

LOCATION ILLINOIS District 1 BK Results as of: 7/31/2021

| Clubs         |               |             |               | Members               |                        |                         |                                                    |  |
|---------------|---------------|-------------|---------------|-----------------------|------------------------|-------------------------|----------------------------------------------------|--|
|               | RESULTS FOR   | R 2021-2022 |               | RESULTS FOR 2021-2022 |                        |                         |                                                    |  |
| QUARTER       | NEW CLUB GOAL | NEW CLUBS   | DROPPED CLUBS | QUARTER MEME          | BER GROWTH NET<br>GOAL | MEMBER GROWTH<br>ACTUAL | DROPPED<br>MEMBERS ACTUAL<br>(including transfers) |  |
| JULY/AUG/SEPT | 0             | 0           | 0             | JULY/AUG/SEPT         | 50                     | 14                      | 13                                                 |  |
| OCT/NOV/DEC   | 0             | 0           | 0             | OCT/NOV/DEC           | 50                     | 0                       | 0                                                  |  |
| JAN/FEB/MAR   | 0             | 0           | 0             | JAN/FEB/MAR           | 50                     | 0                       | 0                                                  |  |
| APR/MAY/JUNE  | 1             | 0           | 0             | APR/MAY/JUNE          | 30                     | 0                       | 0                                                  |  |